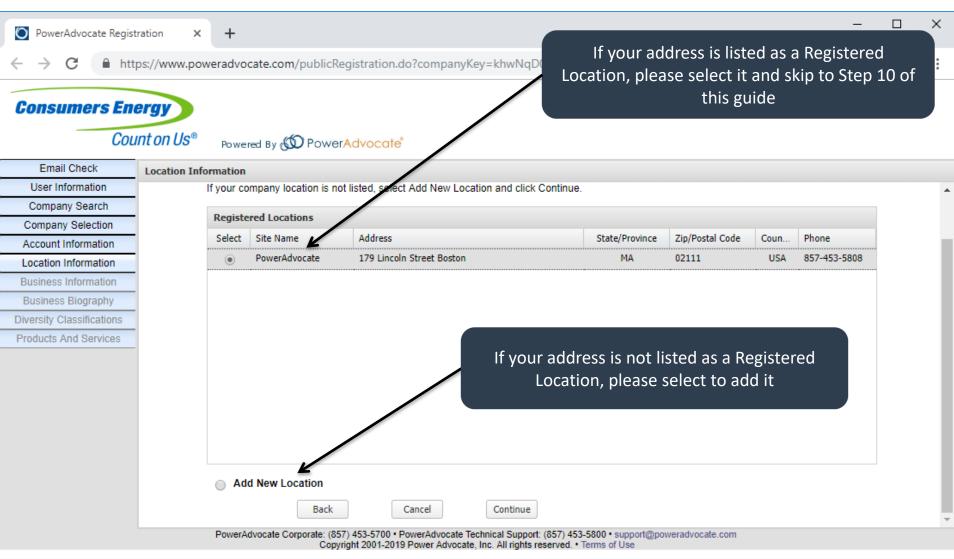

Consumers Energy Jackson, MI



#### **PLEASE NOTE:**

- This process only REGISTERS your company through the POWERADVOCATE SYSTEM
- Completing the registration does not QUALIFY or ACCEPT your company for doing business with Consumers Energy
- Suppliers still need to be APPROVED by Consumers



Step 1: Please follow the link to access Consumers Energy's supplier registration

https://poweradvocate.com/publicRegister.do?companyKey=khwNqD0PRXE%3D





Step 2: Please enter the security code shown in the pop-up box





#### Step 3: Please enter your email address





#### Step 4: Please enter your basic user information





#### Step 5: Please enter your company's name









Step 6: Please select or add your company





#### Step 7: Please enter your login and personal information









#### Step 9: Please add your location information (if applicable)





#### Step 10: Please add your business information

| PowerAdvocate Regist      | ration × +                               |                            |                          |                                          |        |        | _           |        | ×   |
|---------------------------|------------------------------------------|----------------------------|--------------------------|------------------------------------------|--------|--------|-------------|--------|-----|
| ← → C                     | ps://www.poweradvocate.com/publicRe      | gistration.do?compar       | nyKey=khwNqD0PR          | XE%3D&locale=en_US                       | 0-     | ☆      | <b>(</b> 1) | 4      | 0   |
| Consumers End