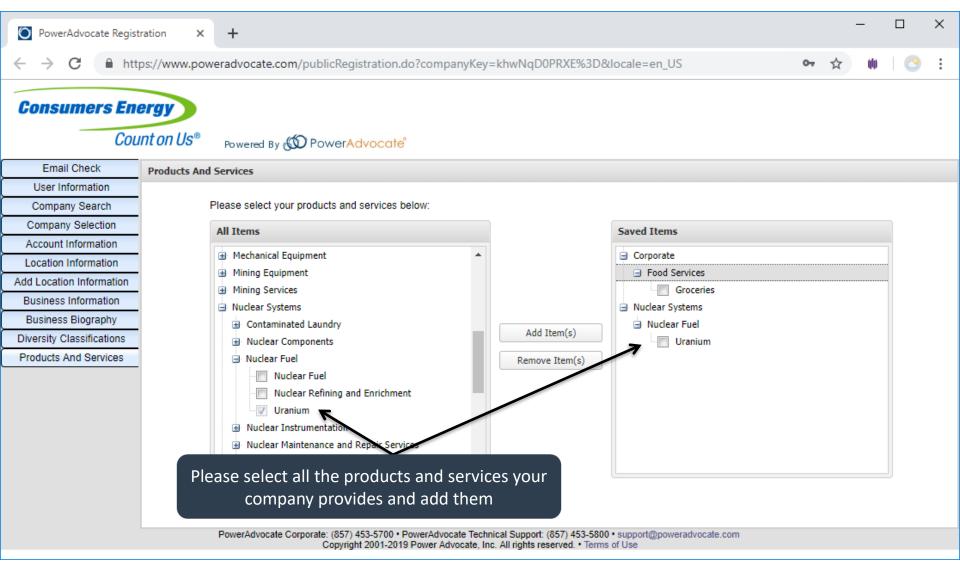

#### Step 12a: Please select your company's diversity classification(s)

Step 13: Please select the Products & Services that your company provides

Step 14: Please click on Finish