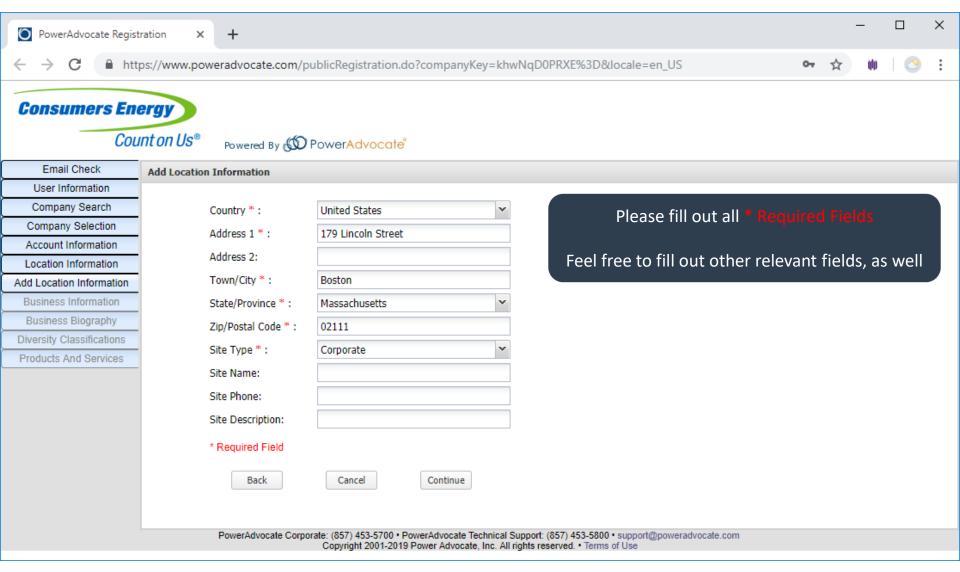

nly REGISTERS your company through the POWERADVOCATE SYSTEM
- Completing the registration does not QUALIFY or ACCEPT your company for doing business with Consumers Energy
- Suppliers still need to be APPROVED by Consumers



Step 1: Please follow the link to access Consumers Energy's supplier registration

https://poweradvocate.com/publicRegister.do?companyKey=khwNqD0PRXE%3D





Step 2: Please enter the security code shown in the pop-up box





#### Step 3: Please enter your email address





#### Step 4: Please enter your basic user information





#### Step 5: Please enter your company's name









Step 6: Please select or add your company





#### Step 7: Please enter your login and personal information









#### Step 9: Please add your location information (if applicable)





#### Step 10: Please add your business information

| PowerAdvocate Regist      | ration × +                               |                            |                          |                                          |        |        | _           |        | ×   |
|---------------------------|------------------------------------------|----------------------------|--------------------------|------------------------------------------|--------|--------|-------------|--------|-----|
| ← → C                     | ps://www.poweradvocate.com/publicRe      | gistration.do?compar       | nyKey=khwNqD0PR          | XE%3D&locale=en_US                       | 0-     | ☆      | <b>(</b> 1) | 4      | 0   |
| Consumers End             | ergy<br>Int on Us® Powered By (©) Power, | Advocate <sup>