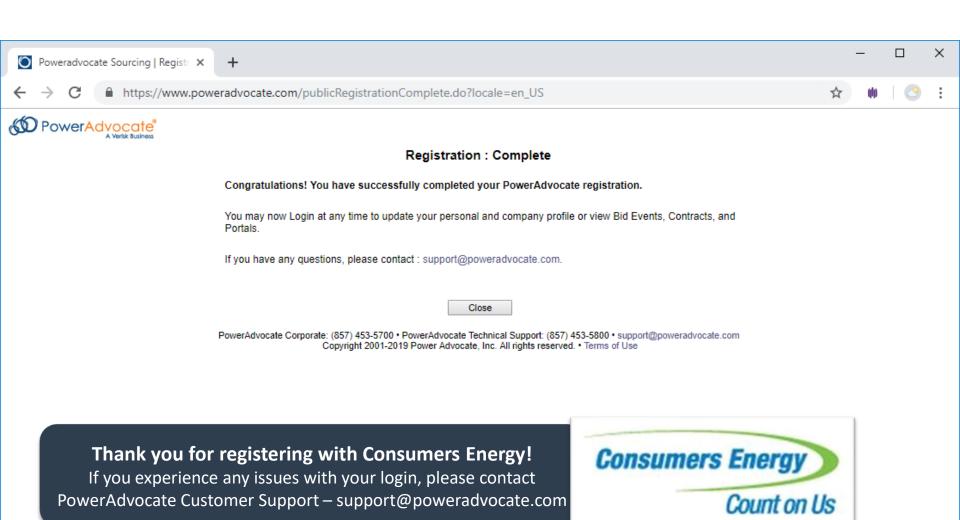

|        |        |             |        |     |
|                           |                                          |                            |                          |                                          |        |        |             |        | -   |
|                           |                                          | 7) 453-5700 • PowerAdvoca  |                          | 57) 453-5800 • support@poweradvocate.com |        |        |             |        |     |



Step 11: Please add your business biography





#### Step 12a: Please select your company's diversity classification(s)









Step 13: Please select the Products & Services that your company provides





Step 14: Please click on Finish



#### You're all set!