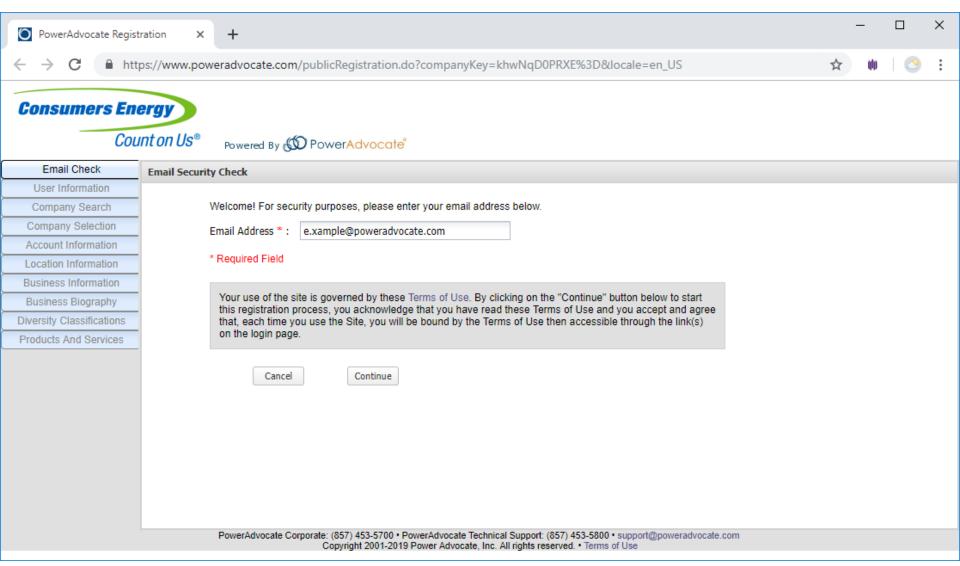

# Supplier Registration Guide

Consumers Energy Jackson, MI



#### **PLEASE NOTE:**

- This process only REGISTERS your company through the POWERADVOCATE SYSTEM
- Completing the registration does not QUALIFY or ACCEPT your company for doing business with Consumers Energy
- Suppliers still need to be APPROVED by Consumers



Step 1: Please follow the link to access Consumers Energy's supplier registration

https://poweradvocate.com/publicRegister.do?companyKey=khwNqD0PRXE%3D





Step 2: Please enter the security code shown in the pop-up box





#### Step 3: Please enter your email address





#### Step 4: Please enter your basic user information





#### Step 5: Please enter your company's name









Step 6: Please select or add your company





#### Step 7: Please enter your login and personal information









#### Step 9: Please add your location information (if applicable)





#### Step 10: Please add your business information

| PowerAdvocate Regist      | ration × +                               |                            |                          |                                          |        |        | _           |        | ×   |
|---------------------------|------------------------------------------|----------------------------|--------------------------|------------------------------------------|--------|--------|-------------|--------|-----|
| ←