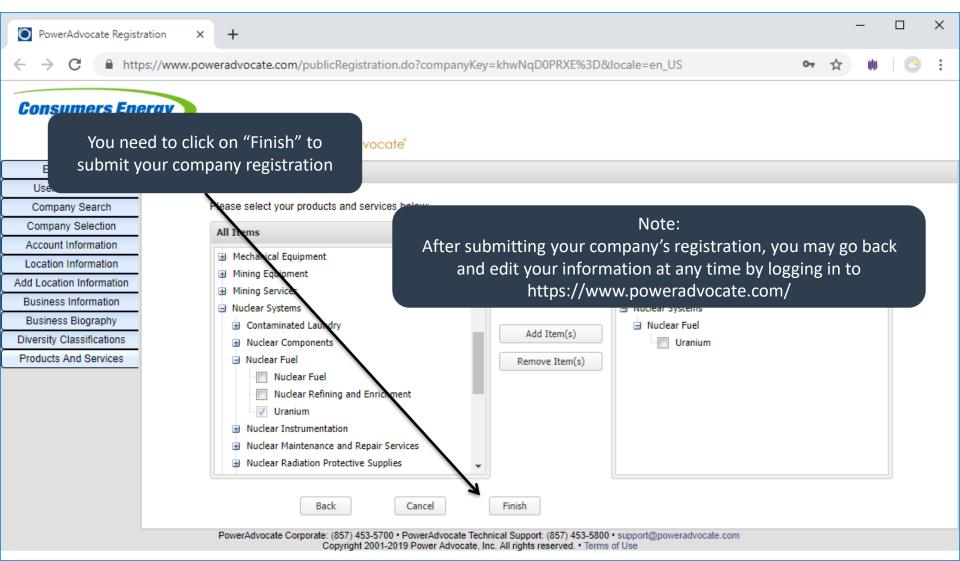

#### Step 12a: Please select your company's diversity classification(s)

Step 13: Please select the Products & Services that your company provides

Step 14: Please click on Finish