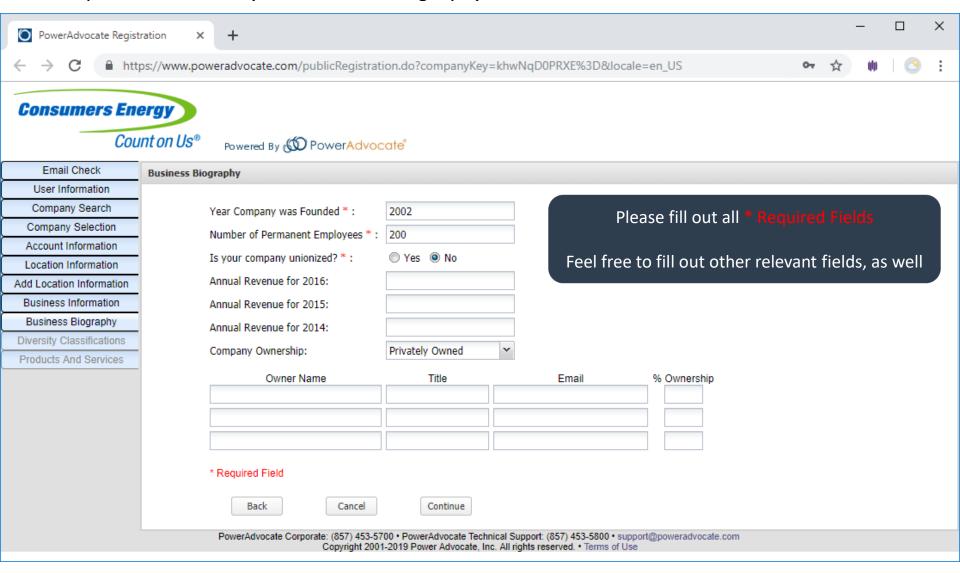

| Email Address                            |        |        |             |        |     |
|                           |                                          |                            |                          |                                          |        |        |             |        |     |
|                           |                                          |                            |                          |                                          |        |        |             |        | -   |
|                           |                                          | 7) 453-5700 • PowerAdvoca  |                          | 57) 453-5800 • support@poweradvocate.com |        |        |             |        |     |



Step 11: Please add your business biography





#### Step 12a: Please select your company's diversity classification(s)









Step 13: Please select the Products & Services that your company provides





Step 14: Please click on Finish



#### You're all set!