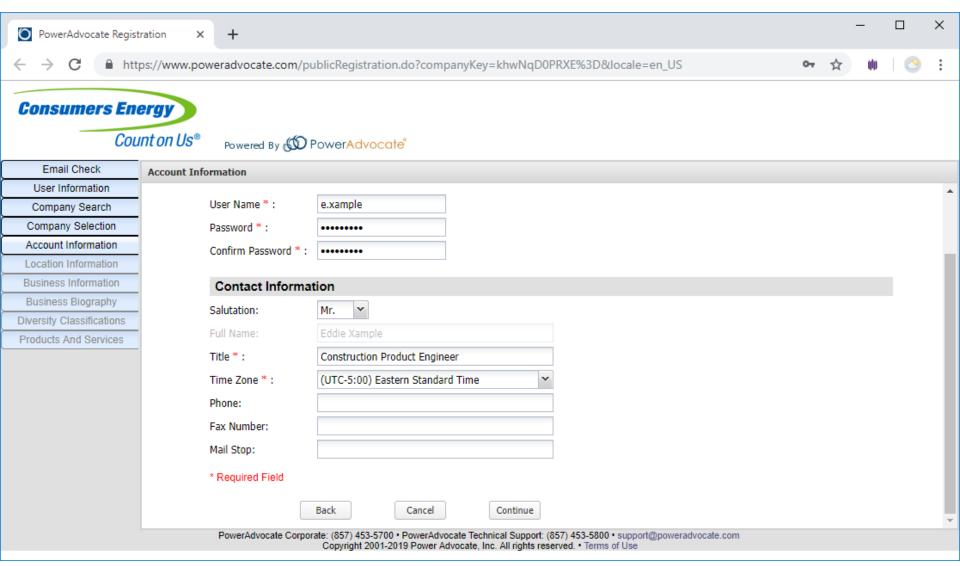

de

Consumers Energy Jackson, MI



#### **PLEASE NOTE:**

- This process only REGISTERS your company through the POWERADVOCATE SYSTEM
- Completing the registration does not QUALIFY or ACCEPT your company for doing business with Consumers Energy
- Suppliers still need to be APPROVED by Consumers



Step 1: Please follow the link to access Consumers Energy's supplier registration

https://poweradvocate.com/publicRegister.do?companyKey=khwNqD0PRXE%3D





Step 2: Please enter the security code shown in the pop-up box





#### Step 3: Please enter your email address





#### Step 4: Please enter your basic user information





#### Step 5: Please enter your company's name









Step 6: Please select or add your company





#### Step 7: Please enter your login and personal information









#### Step 9: Please add your location information (if applicable)





#### Step 10: Please add your business information

| PowerAdvocate Regist      | ration × +                               |                            |                          |                                          |        |        | _           |        | ×   |
|---------------------------|------------------------------------------|----------------------------|--------------------------|------------------------------------------|--------|--------|-------------|--------|-----|
| ← → C                     | ps://www.poweradvocate.com/publicRe      | gistration.do?compar       | nyKey=khwNqD0PR          | XE%3D&locale=en_US                       | 0-     | ☆      | <b>(</b> 1) | 4      | 0   |
| Consumers