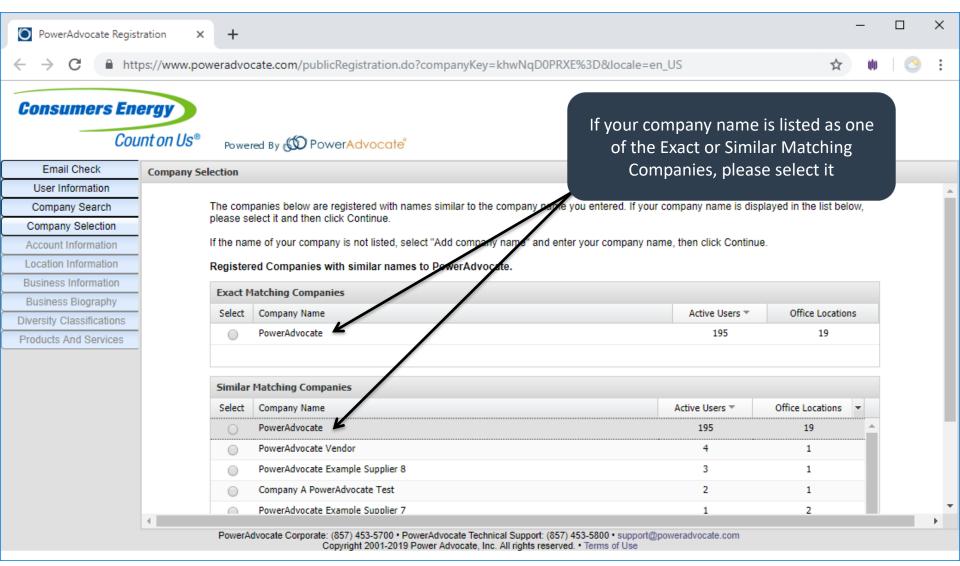

#### Step 5: Please enter your company's name

Step 6: Please select or add your company