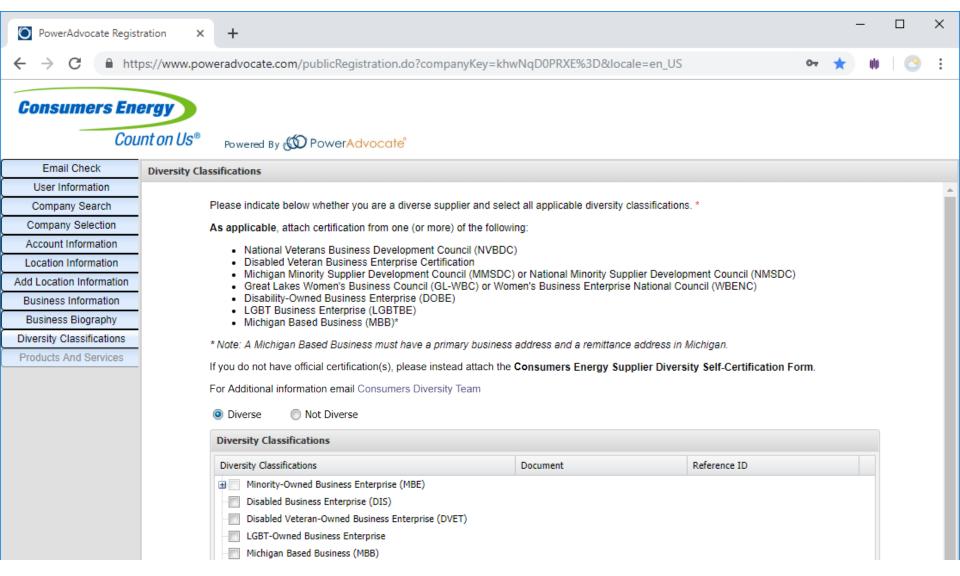

#### Step 12a: Please select your company's diversity classification(s)

Step 13: Please select the Products & Services that your company provides

Step 14: Please click on Finish