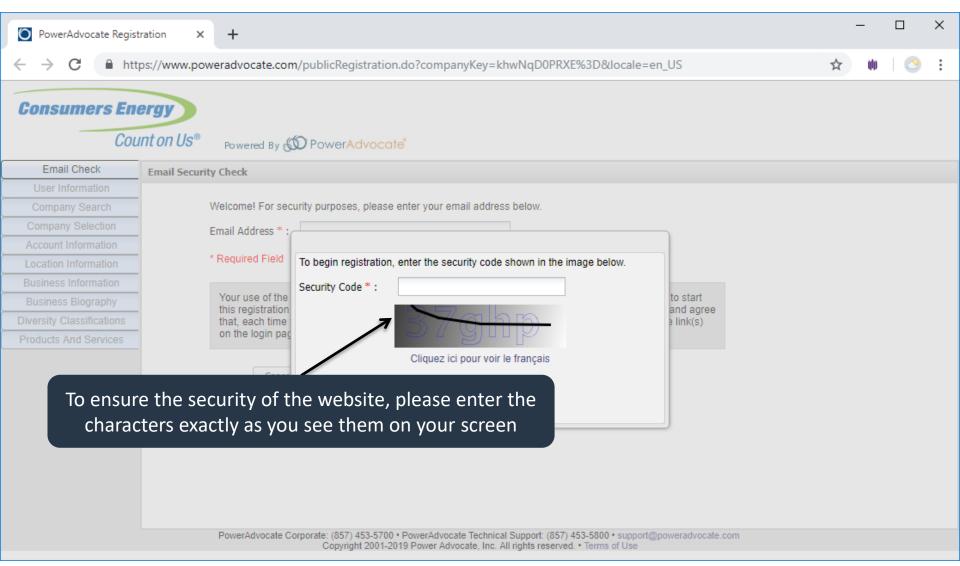

Step 1: Please follow the link to access Consumers Energy's supplier registration

https://poweradvocate.com/publicRegister.do?companyKey=khwNqD0PRXE%3D

Step 2: Please enter the security code shown in the pop-up box