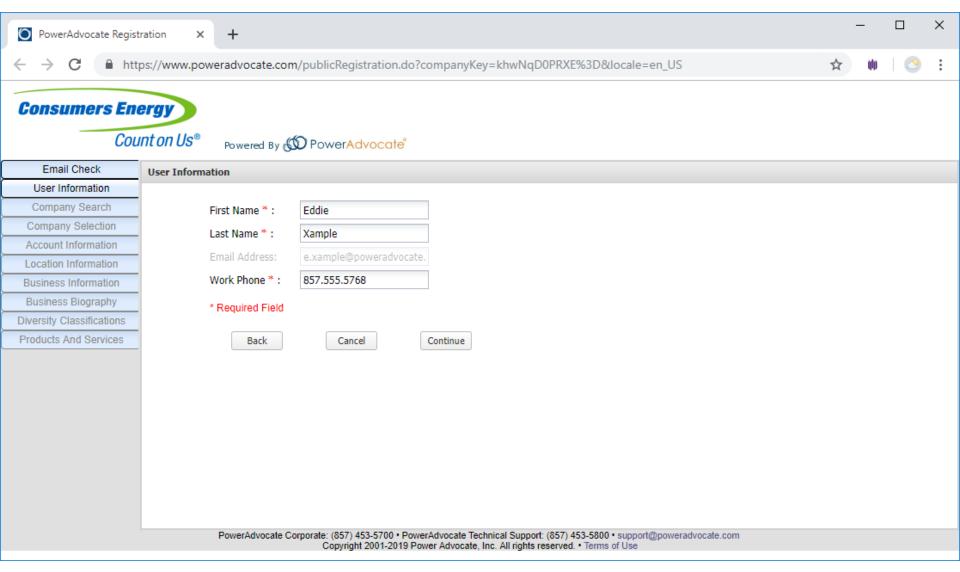

# Supplier Registration Guide

Consumers Energy Jackson, MI



#### **PLEASE NOTE:**

- This process only REGISTERS your company through the POWERADVOCATE SYSTEM
- Completing the registration does not QUALIFY or ACCEPT your company for doing business with Consumers Energy
- Suppliers still need to be APPROVED by Consumers



Step 1: Please follow the link to access Consumers Energy's supplier registration

https://poweradvocate.com/publicRegister.do?companyKey=khwNqD0PRXE%3D





Step 2: Please enter the security code shown in the pop-up box





#### Step 3: Please enter your email address





#### Step 4: Please enter your basic user information





#### Step 5: Please enter your company's name









Step 6: Please select or add your company





#### Step 7: Please enter your login and personal information









#### Step 9: Please add your location information (if applicable)





#### Step 10: Please add your business information

| PowerAdvocate Regist      | ration × +                               |                            |                          |                                          |        |        | _           |        | ×   |
|---------------------------|------------------------------------------|----------------------------|--------------------------|------------------------------------------|--------|--------|-------------|--------|-----|
| ← → C                     | ps://www.poweradvocate.com/publi