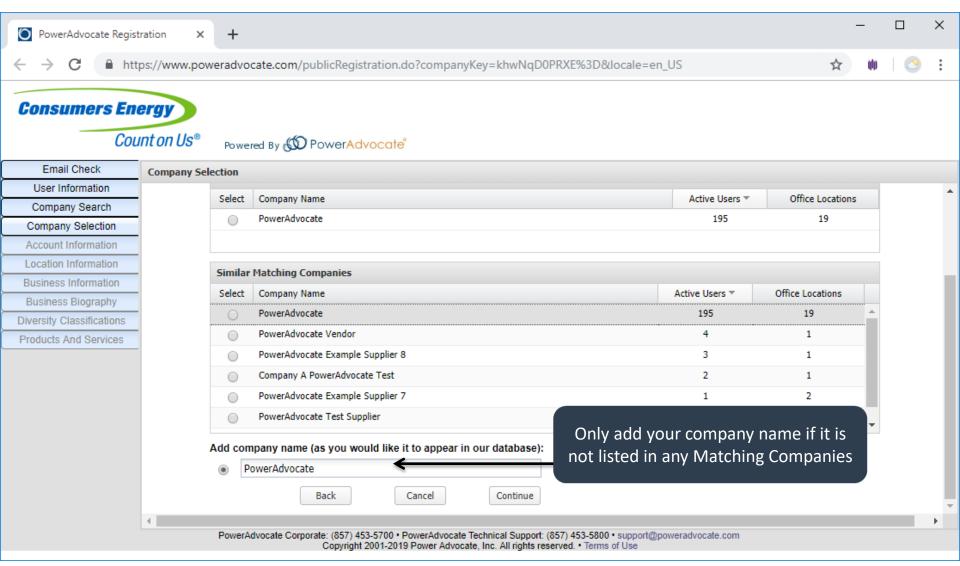

#### Step 5: Please enter your company's name

Step 6: Please select or add your company