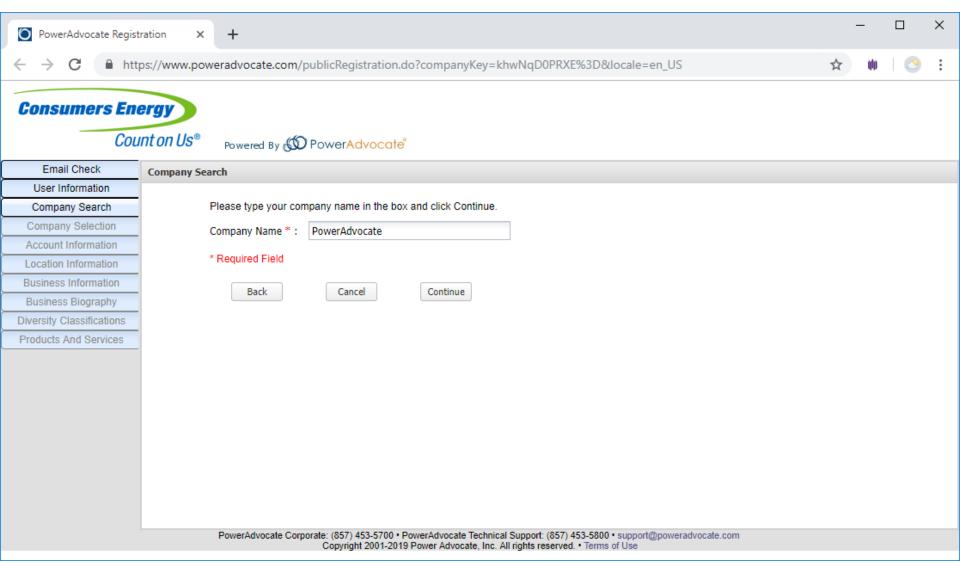

#### Step 5: Please enter your company's name

Step 6: Please select or add your company