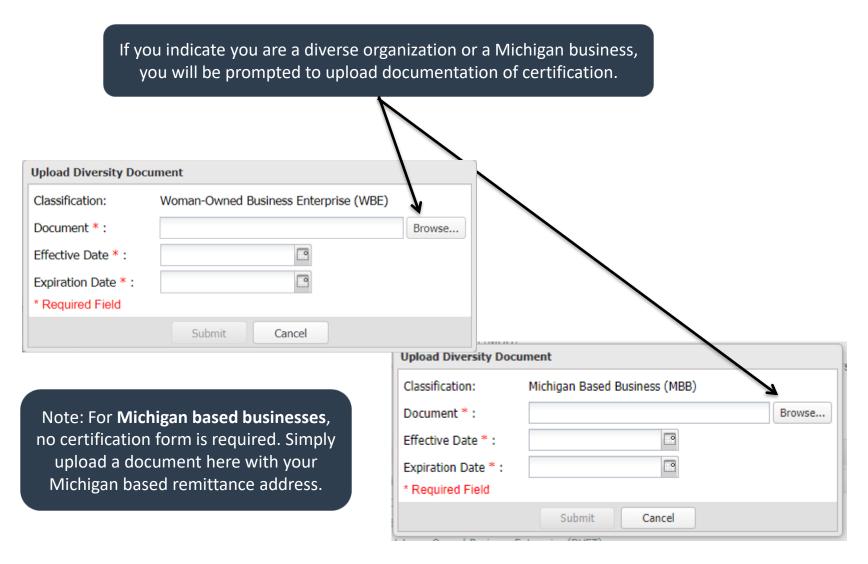

#### Step 12a: Please select your company's diversity classification(s)

Step 13: Please select the Products & Services that your company provides

Step 14: Please click on Finish