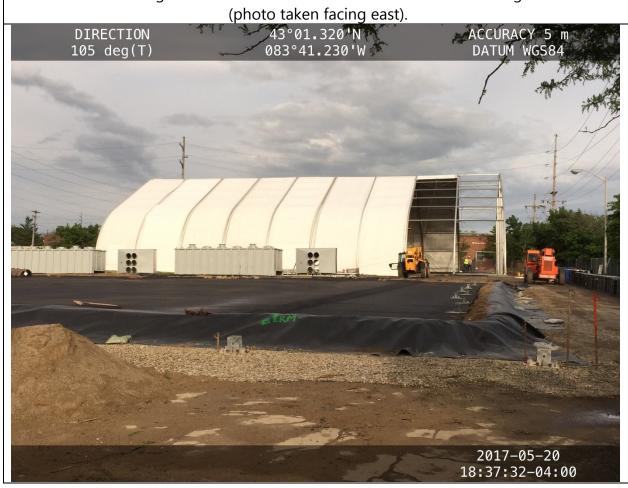

#### Work completed through 5/20/2017 includes the following:

- Removal of trees within the Work Area to facilitate dredging and equipment access,
- Installation of a temporary chain link fence and privacy screen around the perimeter of the Work Area,
- Placement of road and sidewalk closure barriers, detour signage, and temporary sidewalk (see Picture No. 1),
- Mobilization of construction equipment including excavators, loaders, bull dozers, skid steers, barges, work boats, and work trailers,
- Pre-construction surveys of existing conditions,
- Installation of soil erosion and sedimentation controls,
- Installation of new air filters in surrounding buildings,
- Construction of subgrade for a dewatering pad, including a placement of a geomembrane liner (see Picture No. 2), and material handling area with asphalt surface to facilitate equipment operation,
- Construction of two unloading platforms,
- Construction of a temporary structure over the material handling area (see Picture No. 3), and,
- Initial setup of a wastewater treatment plant on site.

DIRECTION 43°01.348'N ACCURACY 10 m DATUM WGS84

ACCURACY 10 m DATUM WGS84

Picture No. 3.

Constructing the tension fabric structure over material handling area (photo taken facing east).