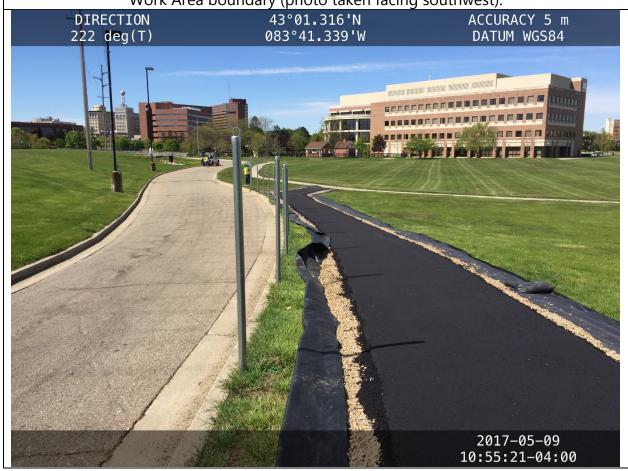

#### Work completed through 5/20/2017 includes the following:

- Removal of trees within the Work Area to facilitate dredging and equipment access,
- Installation of a temporary chain link fence and privacy screen around the perimeter of the Work Area,
- Placement of road and sidewalk closure barriers, detour signage, and temporary sidewalk (see Picture No. 1),
- Mobilization of construction equipment including excavators, loaders, bull dozers, skid steers, barges, work boats, and work trailers,
- Pre-construction surveys of existing conditions,
- Installation of soil erosion and sedimentation controls,
- Installation of new air filters in surrounding buildings,
- Construction of subgrade for a dewatering pad, including a placement of a geomembrane liner (see Picture No. 2), and material handling area with asphalt surface to facilitate equipment operation,
- Construction of two unloading platforms,
- Construction of a temporary structure over the material handling area (see Picture No. 3), and,
- Initial setup of a wastewater treatment plant on site.

#### Picture No. 1.

Asphalt placed for temporary sidewalk on the west side of the river alongside the Work Area boundary (photo taken facing southwest).

Picture No. 2.

Placing the geomembrane liner in the dewatering pad (photo taken facing southwest).