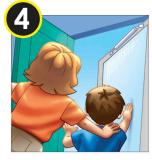

### **Take the Right Steps**

Write the safety phrase under the right picture, and learn what to do