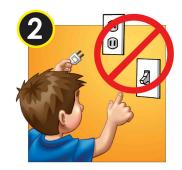

### **Take the Right Steps**

Write the safety phrase under the right picture, and learn what to do