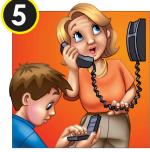

### **Take the Right Steps**

Write the safety phrase under the right picture, and learn what to do