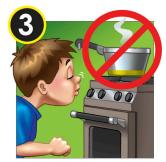

### **Take the Right Steps**

Write the safety phrase under the right picture, and learn what to do