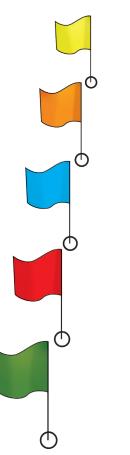

### **Respect the Flags**

Flags are used to mark \_

\_\_\_\_\_ that are buried underground.

## Match the flag to the correct utility.

Before starting a digging project, you should always call