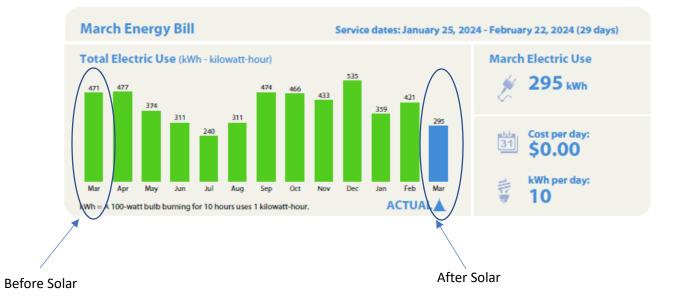

## Need to talk to us? Visit ConsumersEnergy.com Service Address: or call 800-477-5050

Count on Us®

Telecommunications Relay Services: Call 7-1-1

Account:

|                                  | Account Information                                                                                                                                                                                                                                                                                                                                                                                                                                 | March Energy Bill                                                                                                                                                                                                                                                                                             | Invoice: 201631292163                                                                                                                                                                                                                                                       |                  |
|----------------------------------|-----------------------------------------------------------------------------------------------------------------------------------------------------------------------------------------------------------------------------------------------------------------------------------------------------------------------------------------------------------------------------------------------------------------------------------------------------|---------------------------------------------------------------------------------------------------------------------------------------------------------------------------------------------------------------------------------------------------------------------------------------------------------------|-----------------------------------------------------------------------------------------------------------------------------------------------------------------------------------------------------------------------------------------------------------------------------|------------------|
| Program                          | Bill Month: March<br>Service Dates: 01/25/2024 - 02/22/2024<br>Days Billed: 29<br>Portion: 01 03/24<br>Programs: Provisions:<br>Distributed Generation Senior Citizen<br>A Home Heating Credit Can help if you use electricity as your<br>primary source of heat for your household. To complete the<br>form, here are your 2023 heating costs for 12 months:<br>\$1,019.94.<br>Rate Information<br>Electric Residential Service<br>Rate Code: 1001 | Account Summary<br>Last Month's Account Balance<br>Payment on February 09, 2024<br>Balance Forward<br>Payments applied after Feb 23, 2024 are no<br>Self Generated Outflo<br>Energy Winter<br>PSCR<br>Total Generation Credit<br>Previous Credit Balance<br>Generation Credit Applied<br>Carry Forward Credit | 4 <u>\$41.48-</u><br>\$0.00                                                                                                                                                                                                                                                 |                  |
|                                  | Meter Information<br>Your next scheduled meter read<br>date is on or around 03/22/2024                                                                                                                                                                                                                                                                                                                                                              | Electric Charges<br>Non-Summer(Billed 01/25/202<br>Energy Charges                                                                                                                                                                                                                                             | 24 - 02/22/2024)                                                                                                                                                                                                                                                            | redits<br>oplied |
| Energy<br>used from<br>the grid. | Electric Service: Smart Meter<br>Meter Number:<br>POD Number: (<br>Beginning Read Date: 01-25<br>Ending Read Date: 02-22<br>Beginning Read: 9427<br>Ending Read: 9723 (Actual)<br>Usage: 296.000 kWh<br>Interval Usage: 295.138 kWh<br>Total Generated Interval Usage: 135.240 kWh                                                                                                                                                                  | Chergy Charges<br>PSCR<br>System Access<br>Distribution<br>FCM Incentive<br>Other Surcharges<br>Power Plant Securitization<br>Karn 1&2 Securitization Charge<br>Karn 1&2 Bill Credit<br>Low-Income Assist Fund<br>Outage Credit<br>Total Electric                                                             | 295.138@ 0.093193 \$28.10 24<br>295.138@ 0.002760 \$0.81<br>\$8.00<br>295.138@ 0.064152 \$18.93<br>295.138@ 0.00198 \$0.06<br>295.138@ 0.00198 \$0.06<br>295.138@ 0.00148 \$0.34<br>295.138@ 0.00148 \$0.34<br>295.138@ 0.004043- \$1.19-<br>\$0.88<br>\$38.00-<br>\$12.59- | Juict            |
| Energy sent                      | Your meter records electric energy use in hourly intervals. Your bill is the total of all bourly intervals recorded during your billing period                                                                                                                                                                                                                                                                                                      | State Sales Tax<br>Total Energy Charges                                                                                                                                                                                                                                                                       | \$0.98<br>\$11.61-                                                                                                                                                                                                                                                          |                  |
| onto the<br>grid.                | End and start date kWh meter readings are provided for information<br>purposes only. Please visit Energy Use Details at<br><u>ConsumersEnergy.com</u> to view your energy use data.                                                                                                                                                                                                                                                                 | Amount Due:<br>by March 18, 2024                                                                                                                                                                                                                                                                              | \$11.61-                                                                                                                                                                                                                                                                    |                  |