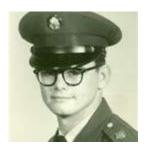

## Martin T. Goins Jr. (1949 - 2017)

Martin T. Goins, Jr. 67, of Monroe, passed away peacefully at 7:15 p.m. August 16 in his home after a lengthy illness. He was born October 7, 1949, graduated from Monroe H.S. in 1967, and served in the army during the Viet Nam war. He worked at the J.R. Whiting plant as a coal supply operator for 31 years, retiring in 2007. He leaves behind two children, Andrew and Tracie.