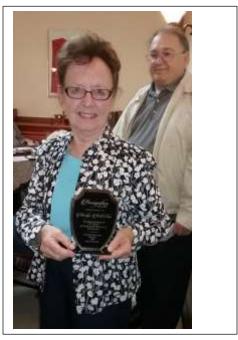

CJ announced that Marilyn McClain, who has been our Secretary / Treasurer for 27 years, is stepping down. She has many family commitments now and needs the time. We thanked Marilyn for her many years with a plaque presented by CJ. We will still see Marilyn at breakfast, however. In her words, "I'm not dying, just stepping down!"