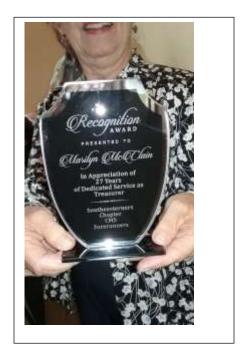

CJ announced that Marilyn McClain, who has been our Secretary / Treasurer for 27 years, is stepping down. She has many family commitments now and needs the time. We thanked Marilyn for her many years with a plaque presented by CJ. We will still see Marilyn at breakfast, however. In her words, "I'm not dying, just stepping down!"