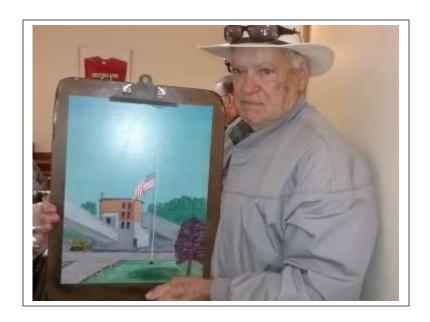

We will take nominations for the position of Treasurer when we have election of officers in December. In the meantime, Linda H will take the responsibility.

In honor of this day, our resident artist, Jerry Ridner displayed his painting of the plant done after the 9/11 attack. The flag at the plant was flying at half-mast.